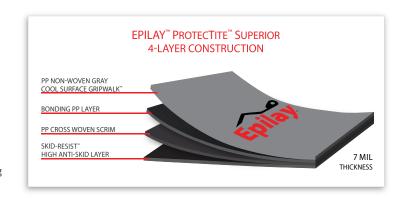

Epilay's™ GripWalk™ high-traction unique gray top layer provides for a cooler working surface and can be used under primary roofing materials to replace 30# felt. GripWalk™ high traction walking surface permits easier steep slope walkability, even during high condensation or moisture on the surface.

Epilay's™ Skid-Resist™ is a very high anti-skid bottom surface made using superior technology and advanced polymers to help keep the underlayment intact and prevent the fabric from tearing while it is being fastened, avoiding any leakages through the underlayment layer.

Epilay™ Superior is a 100% synthetic composition providing the following benefits to the roofing contractor:

- 1 year UV protection
- Water repellant, non-absorbent
- 7 mil thickness
- · Works best for use under Asphalt Shingles & Residential Metal
- · Does not wrinkle, crack or become stiff in colder temperatures for smooth and easy installation
- Epilay™ Superior will not dry out or leach oil in high heat environments as organically saturated felts do
- 4 times lighter and 25 times stronger than #15 felt and #30 felt
- · 15 year limited warranty
- · Class A Fire ASTM El 08 Meets & exceeds ASTM D4869 and D226
- · Synthetic construction impervious to mold growth
- · Superior 4 ply underlayment (3 ply cross-woven coated polypropylene with a layer of non-woven polypropylene)
- Strong and durable polymer construction
- 100% recyclable
- Temperature performance range -40°F to 240°F (-40°C to 115°C)