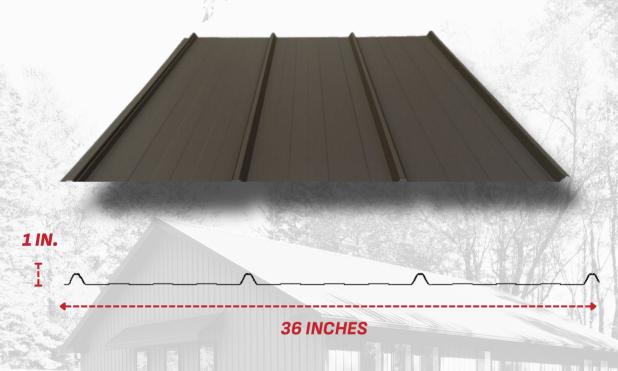

## ELITERIB

ROOF & WALL SYSTEM

36" PANEL COVERAGE, 12" RIB SPACING

AVAILABLE IN 26 AND 29 GAUGE STEEL