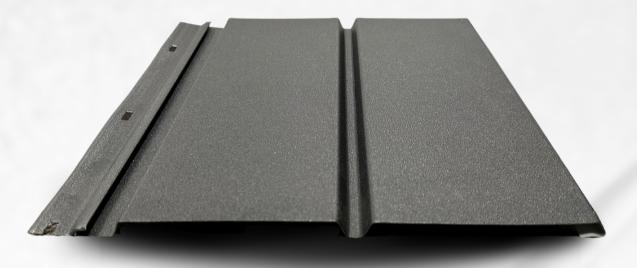

## METAL AXIS

STEEL SIDING

0.5 IN

10 IN. COVERAGE | 12 FT. LENGTHS

## **MAXIMUM VERSATILITY AND VALUE**

Blending time-honored tradition with a sleek, modern touch, our Metal Axis panel redefines exterior aesthetics.

Metal Axis's low profile not only elevates visual appeal but also adapts effortlessly to fit both classic and contemporary designs. And it lasts. This high-strength, galvalume steel siding is made for almost any climate, ensuring the building's beauty will endure.