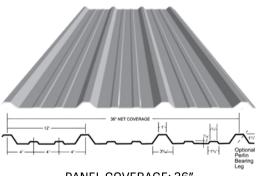

1 IN.

**36 INCHES** 

LENGTHS FROM 3' UP TO 50'

WIDE 36 INCH PANELING

**26 GAUGE STEEL** 24 GA BY SPECIAL ORDER

PRECISE 12" CENTERS

A RICH LIBRARY OF COLOR **OPTIONS FOR ANY PROJECT** 

## **PBR PANEL SYSTEM**

The PBR/R-Panel's heavy-duty strength makes it a favorite for commercial and agricultural settings. This exposedfastener panel offers an optional perlinbearing leg for a seamless transition from an R-Panel Siding System or reversed options. This robust ribbed profile ensures strength to handle the elements and deliver exceptional structural integrity.

PANEL COVERAGE: 36" RIB HEIGHT: 1 1/4" **RIB FEATURES: 12" CENTERS GAUGE: 26 GA, 24 GA** 