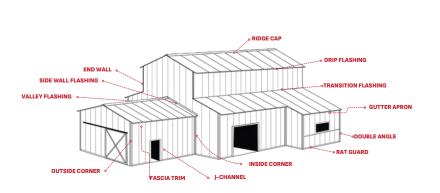

1 IN.

**36 INCHES** 



LENGTHS FROM 3' UP TO 50'



WIDE 36 INCH PANELING



**26 GAUGE STEEL** 24 GA BY SPECIAL ORDER



PRECISE 12" CENTERS



A RICH LIBRARY OF COLOR **OPTIONS FOR ANY PROJECT** 





## **PBR PANEL SYSTEM**

The PBR/R-Panel's heavy-duty strength makes it a favorite for commercial and agricultural settings. This exposedfastener panel offers an optional perlinbearing leg for a seamless transition from an R-Panel Siding System or reversed options. This robust ribbed profile ensures strength to handle the elements and deliver exceptional structural integrity.





PANEL COVERAGE: 36" RIB HEIGHT: 1 1/4" **RIB FEATURES: 12" CENTERS GAUGE: 26 GA, 24 GA** 

## **COLOR CHART**

COLORS VARY FROM HERE TO THE REAL WORLD. PLEASE ORDER A SAMPLE AND PHYSICALLY REVIEW YOUR CHOICE TO ENSURE SATISFACTION.