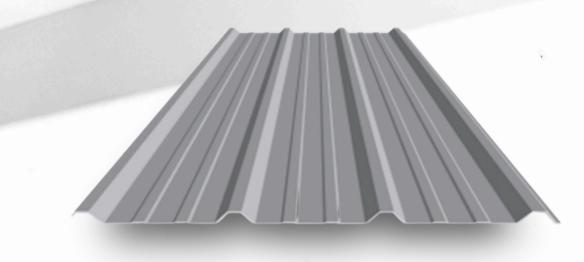

## **PBR PANEL SYSTEM**

The PBR/R-Panel's heavy-duty strength makes it a favorite for commercial and agricultural settings. This exposedfastener panel offers an optional perlinbearing leg for a seamless transition from an R-Panel Siding System or reversed options. This robust ribbed profile ensures strength to handle the elements and deliver exceptional structural integrity.

PANEL COVERAGE: 36" RIB HEIGHT: 1 1/4" **RIB FEATURES: 12" CENTERS GAUGE: 26 GA, 24 GA** 