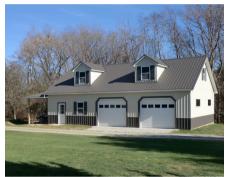

## A CLASSIC WITH STAYING POWER

A great number of buildings continue to be built with the agricultural style panel of Parallel Rib. And with warranties on both the panel and screws that fasten them down, many of the fears of yesteryear have been put to rest.

It'll reduce repairs, take strenuous weather and still look good for a long time. This durable panel will reliably clad your building from foundation to rooftop for decades to come with best in class value.