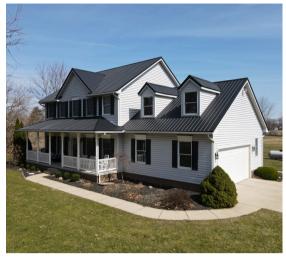

## A CLASSIC WITH STAYING POWER

A great number of buildings continue to be built with the agricultural style panel of Parallel Rib. And with warranties on both the panel and screws that fasten them down, many of the fears of yesteryear have been put to rest.

It'll reduce repairs, take strenuous weather and still look good for a long time. This durable panel will reliably clad your building from foundation to rooftop for decades to come with best in class value.