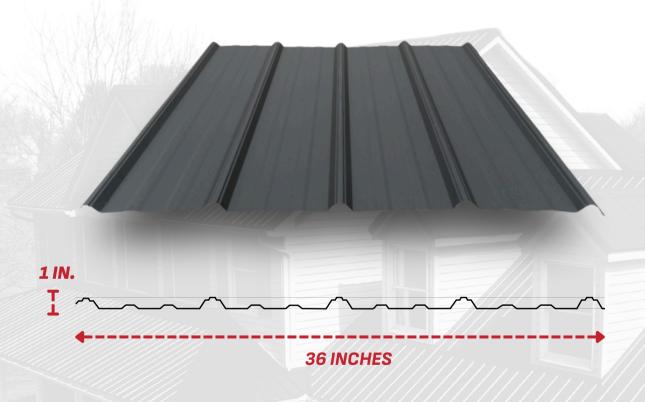

# PARALLEL RIB

ROOFING AND SIDING

36" PANEL COVERAGE, 9" RIB SPACING

50 YEAR FASTENER WARRANTY AVAILABLE

AVAILABLE IN 26 AND 29 GAUGE STEEL

**40-YEAR PAINT WARRANTY** 