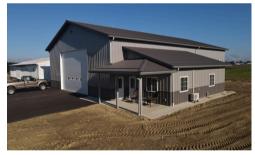

## A CLASSIC WITH STAYING POWER

A great number of buildings continue to be built with the agricultural style panel of Parallel Rib. And with warranties on both the panel and screws that fasten them down, many of the fears of yesteryear have been put to rest.

It'll reduce repairs, take strenuous weather and still look good for a long time. This durable panel will reliably clad your building from foundation to rooftop for decades to come with best in class value.