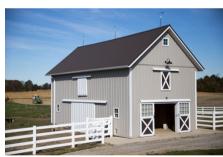

## A CLASSIC WITH STAYING POWER

A great number of buildings continue to be built with the agricultural style panel of Parallel Rib. And with warranties on both the panel and screws that fasten them down, many of the fears of yesteryear have been put to rest.

It'll reduce repairs, take strenuous weather and still look good for a long time. This durable panel will reliably clad your building from foundation to rooftop for decades to come with best in class value.