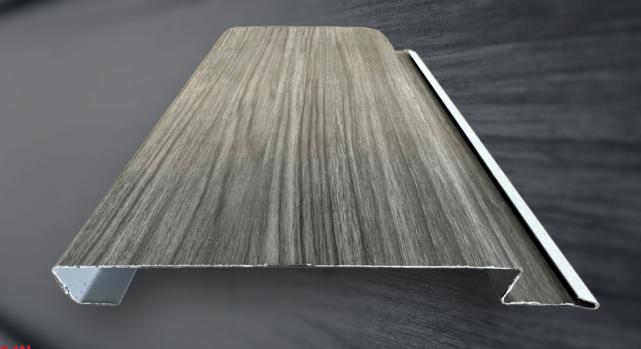

## REVEALPLANK STEEL SIDING

10 IN. COVERAGI

LEVEL 3/4 INCH PROFILE

7" PANEL COVERAGE

40 YEAR COATING WARRANTY

## **CRISP LINES OF DISTINCTION**

Introducing Metal Exteriors' Reveal Plank - a distinctive choice for elevating your metal fascia, soffit, or wall panels. With its bold sight lines, Reveal Plank delivers a clean, impactful aesthetic.

More than just good looks, our product offers unmatched strength and simplifies installation, surpassing traditional flat sheets. Discover Reveal Plank – a testament to streamlined design and practical functionality.