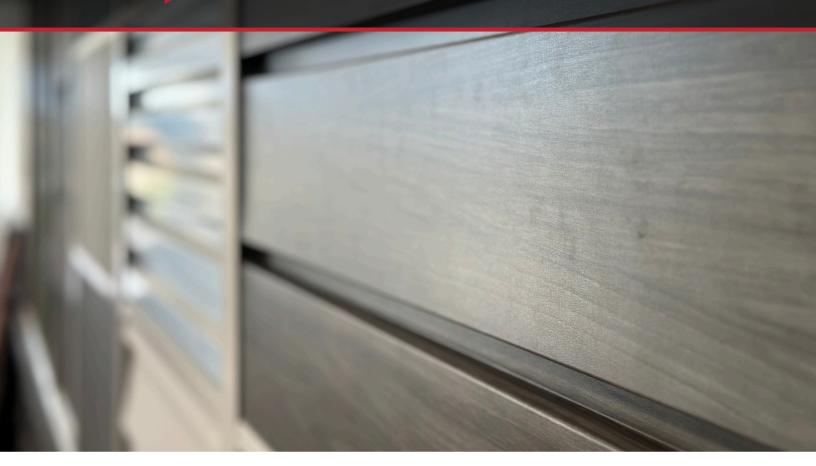

## **CRISP LINES OF DISTINCTION**

Introducing Metal Exteriors' Reveal Plank - a distinctive choice for elevating your metal fascia, soffit, or wall panels. With its bold sight lines, Reveal Plank delivers a clean, impactful aesthetic.

More than just good looks, our product offers unmatched strength and simplifies installation, surpassing traditional flat sheets. Discover Reveal Plank – a testament to streamlined design and practical functionality.