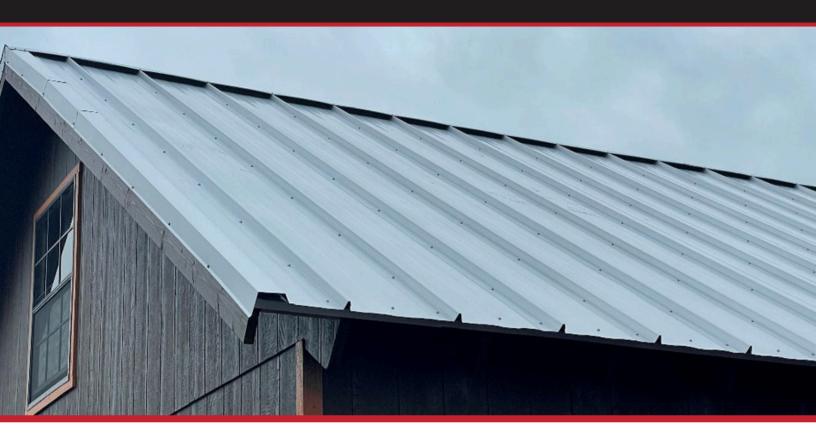

## ULTRA MAX

EXPOSED FASTENER SYSTEM

1.5 INCH RIB HEIGHT

**40 YEAR COATING WARRANTY AND OPTIONAL 50 YEAR FASTENER** WARRANTY.

**14 COLOR OPTIONS** 

**DESIGNED FOR HARSH CLIMATES** AND COMMERCIAL USES

## STANDING SEAM LOOK. LIGHTER ON THE CHECKBOOK.

With its bold, conical ribs, Ultra Max stands out from its exposed fastener rivals. Three 1.5 inch ribs offer spans of 18 inches on center for a bold, pleasing profile on any roofing project. The Ultra Max is designed for the heavy demands of commercial agricultural, industrial, retail, and warehousing settings with standard 26 GA and 24GA options. Our robust paint warranties and rich color library will offer curb appeal for decades with an excellent return on investment.