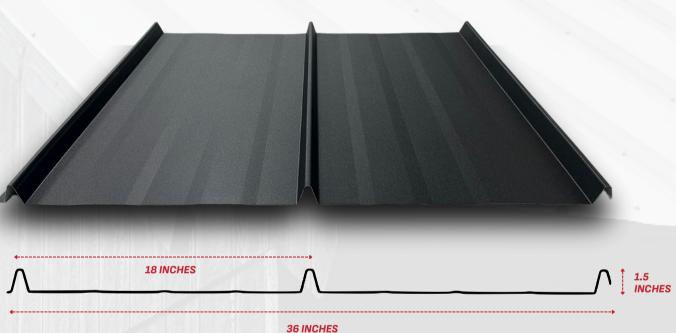

## ULTRA MAX

EXPOSED FASTENER SYSTEM

1.5 INCH RIB HEIGHT

**40 YEAR COATING WARRANTY AND OPTIONAL 50 YEAR FASTENER** WARRANTY.

**14 COLOR OPTIONS** 

**DESIGNED FOR HARSH CLIMATES** AND COMMERCIAL USES

## STANDING SEAM LOOK. LIGHTER ON THE CHECKBOOK.

With its bold, conical ribs, Ultra Max stands out from its exposed fastener rivals. Three 1.5 inch ribs offer spans of 18 inches on center for a bold, pleasing profile on any roofing project. The Ultra Max is designed for the heavy demands of commercial agricultural, industrial, retail, and warehousing settings with standard 26 GA and 24GA options. Our robust paint warranties and rich color library will offer curb appeal for decades with an excellent return on investment.