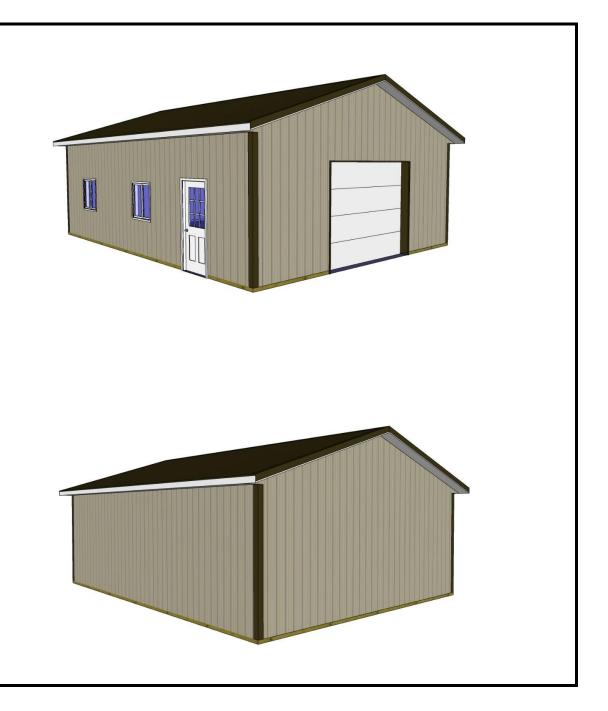

## COUNTRY BUILDING CO.

19 Free Road Shiloh, OH 44878 PH: 419-895-0040 building@countrybuildingco.com CONSTRUCTION: DIMENSIONS: Post Frame 24' X 32' X 10'

#### **MATERIAL PACKAGE**

- Pre-Engineered Wood Trusses (4/12 Pitch, 4' O/C)
- 3Ply 2x6 Laminated Columns On Eaves & Gables ( 8' O/C )
- One Concrete Footer Pad per Post Hole
- 2 x 8 Treated T&G Skirt Boards (2 Rows)
- 2 x 4 Wall Girts (24" O/C) and Roof Purlins (24" O/C)
- 2 x 10 Double Top Girt Truss Carriers
- 40 YR. Warranty 28 Gauge Parallel Rib Steel Siding
- 40 YR. Warranty 28 Gauge Parallel Rib Steel Roofing
- Dr!p Stop Vapor Barrier under Steel Roofing
- Continuous Flexo-O-Vent Ridge Vent

#### **DOORS & WINDOWS**

- One 10 X 8 Clopy 4050 Overhead Door
- One 3' 9 Lite Fiberglass Entry Door
- Two 3' x 3' Insulated Slider Windows