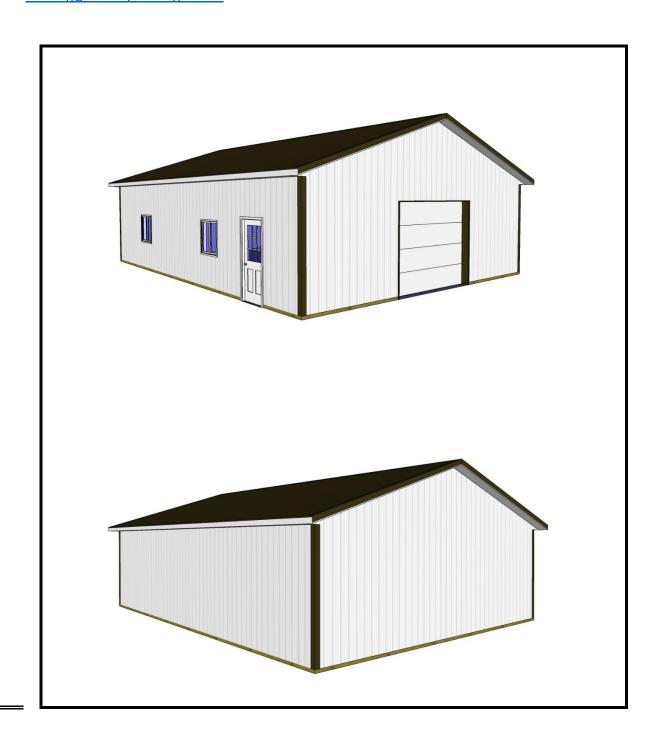

# BUILDING QUOTE

**QUOTATION FOR:** 

Pole Barn Kit

**BUILDING SPECIFICATIONS:** 30' X40' X 10' POST FRAME PACKAGE:

#### **MATERIAL PACKAGE**

- Pre-Engineered Wood Trusses (4/12 Pitch, 4' O/C)
- 3Ply 2x6 Laminated Columns On Eaves & Gables (8' O/C)
- One Concrete Footer Pad per Post Hole
- 2 x 8 Treated T&G Skirt Boards (2 Rows)
- 2 x 4 Wall Girts (24" O/C) and Roof Purlins (24" O/C)
- 2 x 10 Double Top Girt Truss Carriers
- 40 YR. Warranty 28 Gauge Parallel Rib Steel Siding
- 40 YR. Warranty 28 Gauge Parallel Rib Steel Roofing
- Dr!p Stop Vapor Barrier under Steel Roofing
- Continuous Flexo-O-Vent Ridge Vent

# **DOORS & WINDOWS**

- One 10 X 8 Clopy 4050 Overhead Door
- One 3' 9 Lite Fiberglass Entry Door
- Two 3' x 3' Insulated Slider Windows

# **COUNTRY BUILDING CO.**

19 Free Road Shiloh, OH 44878 PH: 419-895-0040

building@countrybuildingco.com

CONSTRUCTION: DIMENSIONS:

Post Frame 30' X 40' X 10'