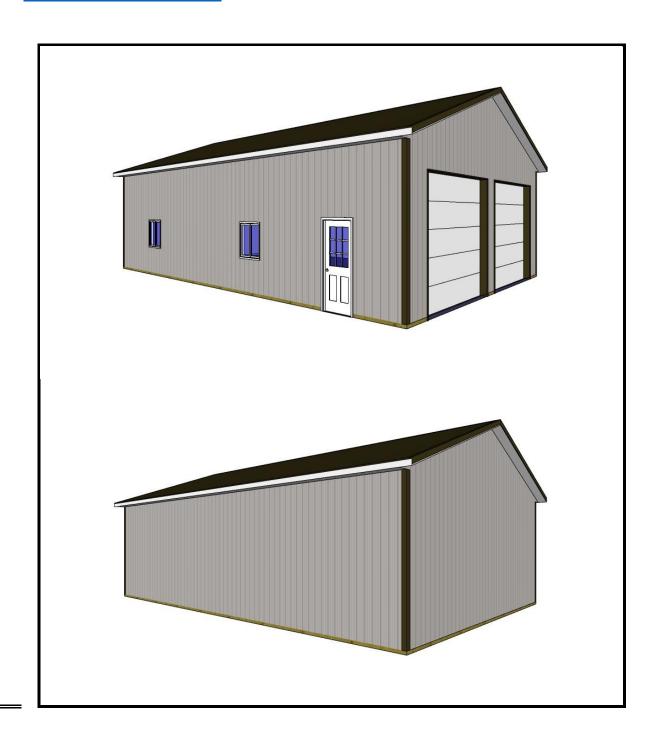

# BUILDING QUOTE

**QUOTATION FOR:** 

Pole Barn Kit

BUILDING SPECIFICATIONS: 32' X 48' X 12' POST FRAME PACKAGE:

#### **MATERIAL PACKAGE**

- Pre-Engineered Wood Trusses (4/12 Pitch, 4' O/C)
- 3Ply 2x6 Laminated Columns On Eaves & Gables (8' O/C)
- One Concrete Footer Pad per Post Hole
- 2 x 8 Treated T&G Skirt Boards (2 Rows)
- 2 x 4 Wall Girts (24" O/C) and Roof Purlins (24" O/C)
- 2 x 10 Double Top Girt Truss Carriers
- 40 YR. Warranty 28 Gauge Parallel Rib Steel Siding
- 40 YR. Warranty 28 Gauge Parallel Rib Steel Roofing
- Dr!p Stop Vapor Barrier under Steel Roofing
- Continuous Flexo-O-Vent Ridge Vent

#### **DOORS & WINDOWS**

- Two 12 X 10 Clopy 4050 Overhead Door
- One 3' 9 Lite Fiberglass Entry Door
- Two 3' x 3' Insulated Slider Windows

#### **FASTENERS**

- 1 In. Screws for Steel Wall Panels
- 1 1/2 In. Screws for Steel Roof Panels
- 4 In. Grk Structural Screws for Truss Carriers
- 4 In. Galv. Pole Barn Nails for Skirt Board
- 3" Paslode Framing Nails For Framing
- 12" OVERHANG ON ALL SIDES W/ VENTED SOFFIT
- OVER 20 METAL COLORS TO CHOOSE FROM