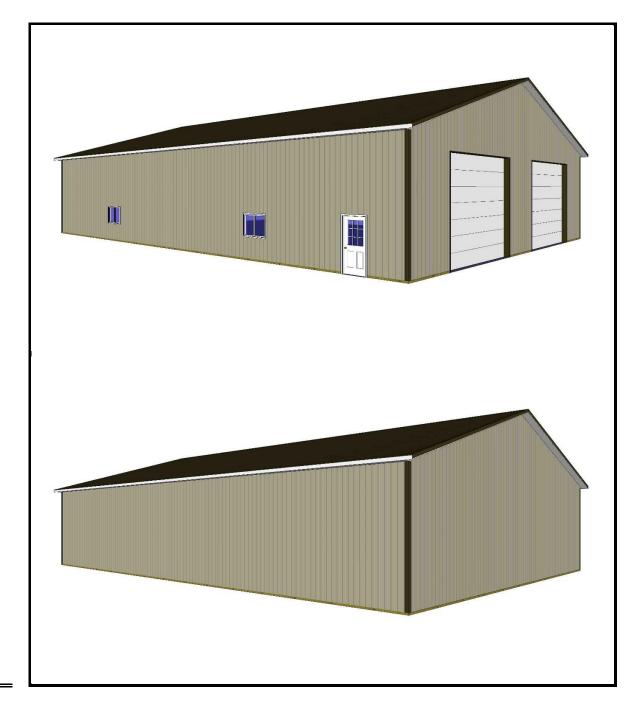

### COUNTRY BUILDING CO.

19 Free Road Shiloh, OH 44878 PH: 419-895-0040 building@countrybuildingco.com CONSTRUCTION: DIMENSIONS: Post Frame 56' X 80' X 16'

## BUILDING SPECIFICATIONS : 56' X 80' X 16' POST FRAME PACKAGE:

#### MATERIAL PACKAGE

- Pre-Engineered Wood Trusses (4/12 Pitch, 4' O/C)
- 3Ply 2x6 Laminated Columns On Eaves & Gables ( 8' O/C )
- One Concrete Footer Pad per Post Hole
- 2 x 8 Treated T&G Skirt Boards (2 Rows)
- 2 x 4 Wall Girts (24" O/C) and Roof Purlins (24" O/C)
- 2 x 12 Double Top Girt Truss Carriers
- 40 YR. Warranty 28 Gauge Parallel Rib Steel Siding
- 40 YR. Warranty 28 Gauge Parallel Rib Steel Roofing
- Dr!p Stop Vapor Barrier under Steel Roofing
- Continuous Flexo-O-Vent Ridge Vent

### **DOORS & WINDOWS**

- Two 16 X 14 Clopy 4050 Overhead Door
- One 3' 9 Lite Fiberglass Entry Door
- Two 4' x 3' Insulated Slider Windows