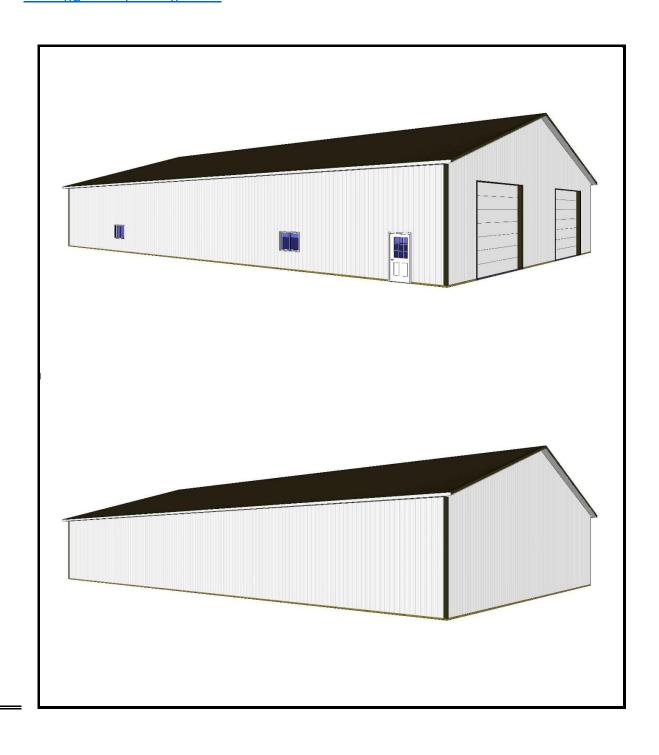

# BUILDING QUOTE

**QUOTATION FOR:** 

Pole Barn Kit

**BUILDING SPECIFICATIONS:** 64' X 104' X 16' POST FRAME PACKAGE:

#### **MATERIAL PACKAGE**

- Pre-Engineered Wood Trusses (4/12 Pitch, 4' O/C)
- 4Ply 2x6 Laminated Columns On Eaves & Gables (8' O/C)
- One Concrete Footer Pad per Post Hole
- 2 x 8 Treated T&G Skirt Boards (2 Rows)
- 2 x 4 Wall Girts (24" O/C) and Roof Purlins (24" O/C)
- 2 x 12 Double Top Girt Truss Carriers
- 40 YR. Warranty 28 Gauge Parallel Rib Steel Siding
- 40 YR. Warranty 28 Gauge Parallel Rib Steel Roofing
- Dr!p Stop Vapor Barrier under Steel Roofing
- Continuous Flexo-O-Vent Ridge Vent

### **DOORS & WINDOWS**

- Two 16 X 14 Clopy 4050 Overhead Door
- One 3' 9 Lite Fiberglass Entry Door
- Two 4' x 3' Insulated Slider Windows