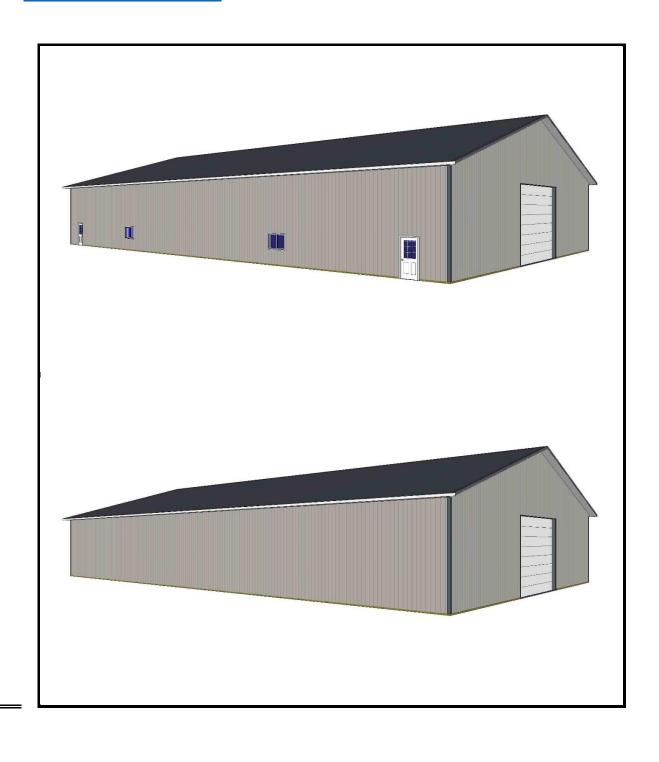

# BUILDING QUOTE

**QUOTATION FOR:** 

Pole Barn Kit

BUILDING SPECIFICATIONS:
72' X 120' X 18' POST FRAME PACKAGE:

#### **MATERIAL PACKAGE**

- Pre-Engineered Wood Trusses (4/12 Pitch, 4' O/C)
- 3Ply 2x8 Laminated Columns On Eaves & Gables (8' O/C)
- One Concrete Footer Pad per Post Hole
- 2 x 8 Treated T&G Skirt Boards (2 Rows)
- 2 x 4 Wall Girts (24" O/C) and Roof Purlins (24" O/C)
- 2 x 12 Double Top Girt Truss Carriers
- 40 YR. Warranty 28 Gauge Parallel Rib Steel Siding
- 40 YR. Warranty 28 Gauge Parallel Rib Steel Roofing
- Dr!p Stop Vapor Barrier under Steel Roofing
- Continuous Flexo-O-Vent Ridge Vent

#### **DOORS & WINDOWS**

- Two 20 X 16 Clopy 4300 Overhead Doors
- Two 3' 9 Lite Fiberglass Entry Door
- Two 4' x 3' Insulated Slider Windows

## **COUNTRY BUILDING CO.**

19 Free Road Shiloh, OH 44878 PH: 419-895-0040

building@countrybuildingco.com

CONSTRUCTION: DIMENSIONS:

Post Frame 72' X 120' X 18'