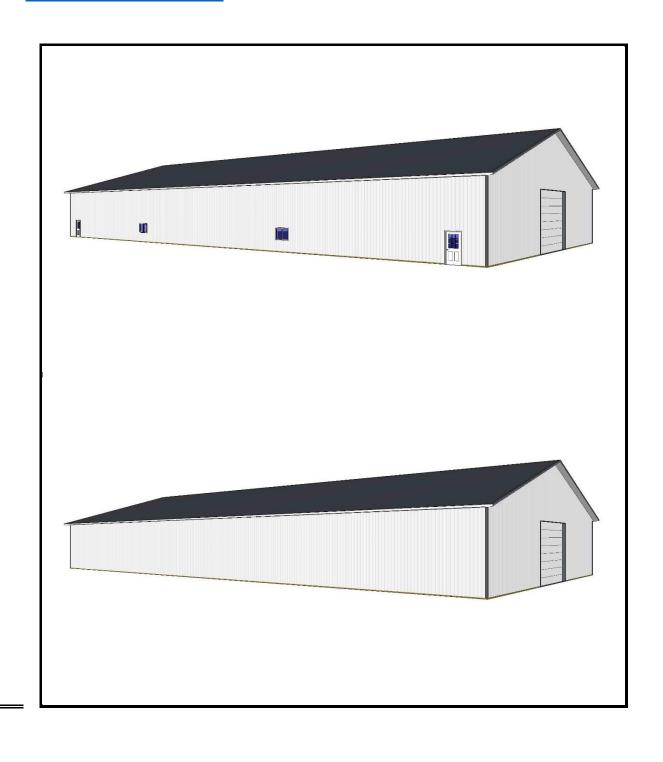

# BUILDING QUOTE

**QUOTATION FOR:** 

Pole Barn Kit

**BUILDING SPECIFICATIONS:** 80' X 160' X 18' POST FRAME PACKAGE:

#### **MATERIAL PACKAGE**

- Pre-Engineered Wood Trusses (3.5/12 Pitch, 4' O/C)
- 3Ply 2x8 Laminated Columns On Eaves & Gables (8' O/C)
- One Concrete Footer Pad per Post Hole
- 2 x 8 Treated T&G Skirt Boards (2 Rows)
- 2 x 4 Wall Girts (24" O/C) and Roof Purlins (24" O/C)
- 2 x 12 Double Top Girt Truss Carriers
- 40 YR. Warranty 28 Gauge Parallel Rib Steel Siding
- 40 YR. Warranty 28 Gauge Parallel Rib Steel Roofing
- Dr!p Stop Vapor Barrier under Steel Roofing
- Continuous Flexo-O-Vent Ridge Vent

#### **DOORS & WINDOWS**

- Two 20 X 16 Clopay 4300 Overhead Doors
- Two 3' 9 Lite Fiberglass Entry Door
- Two 4' x 3' Insulated Slider Windows

#### **FASTENERS**

- 1 In. Screws for Steel Wall Panels
- 1 1/2 In. Screws for Steel Roof Panels
- 4 In. Grk Structural Screws for Truss Carriers
- 4 In. Galv. Pole Barn Nails for Skirt Board
- 3" Paslode Framing Nails For Framing
- 18" OVERHANG ON ALL SIDES W/ VENTED SOFFIT
- OVER 20 METAL COLORS TO CHOOSE FROM